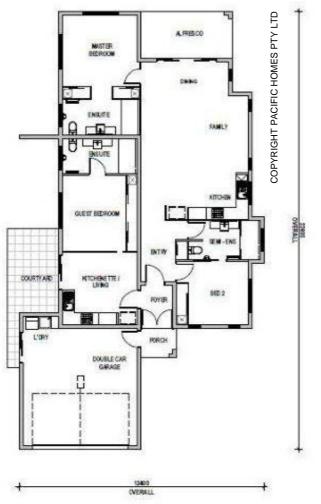

## FEATURES 3 bed 3 bath 🛱 2 garage 🛱

- 1 x 2 Bedroom, Ensuite & WIR to Main,
  + 1 fully self-contained 1 Bedroom studio
- Double lock up garage with remote access
- Open plan, with alfresco areas for each
- 2600mm high ceilings & wide passageways
- 2340mm high internal doors
- Completely tiled porch & alfresco areas
- · Fully air-conditioned with inverter splits
- Designer kitchens, quality appliance packages
- Safety screens to all windows & sliding doors
- High mirrored robe doors
- Semi-frameless shower screens
- Window coverings
- Exposed aggregate driveway
- Quiet, private location well setback from the street with common driveway to property
- Turf, Fencing & Gates
- · Soil Test completed with 'M' class soil result

### HOUSE SIZE: 201sqm LAND SIZE: 592sqm